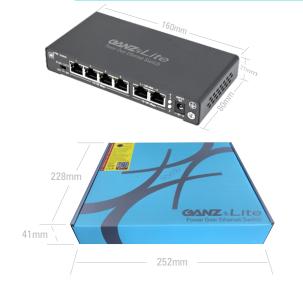

## **Technical Specifications**

| Model Code             |                               | LSI-0402-62W                                                                                                       |
|------------------------|-------------------------------|--------------------------------------------------------------------------------------------------------------------|
| Power                  | Power Supply                  | Power Adaptor                                                                                                      |
|                        | Voltage Range / consumption   | DC48V ~ 54V / < 5W                                                                                                 |
|                        | Max PoE power                 | 62 W                                                                                                               |
| Ethernet               | Speed                         | 1 - 4 Port Default : 10 / 100 Mbps                                                                                 |
|                        |                               | CCTV: 10 Mbps ( CCTV Mode )                                                                                        |
|                        |                               | UPLINK: 100 Mbps                                                                                                   |
|                        | Transmission Distance         | 1-4 Port Default : Up to 100 Meters                                                                                |
|                        |                               | 1-4 Port Default : Up to 250 Meters CCTV Mode                                                                      |
|                        |                               | UPLINK : 100 Meters                                                                                                |
| Network Switch         | Ethernet Standards            | IEEE802.3 - 2.3u , IEE802.3 af/at                                                                                  |
|                        | Exchange Capacity             | 1.2 Gbps                                                                                                           |
|                        | Packet forward Rate           | 0.74Mbps                                                                                                           |
|                        | Packet Buffer                 | 768K                                                                                                               |
|                        | MAC                           | 2 K                                                                                                                |
| Indicators             | Power Light                   | 1 pc ( Green )                                                                                                     |
|                        | Ethernet Port Light           | 2 pcs (Yellow & Green ) on RJ45<br>Yellow indicates PoE Green indicates link Active<br>Green indicates Active link |
|                        | Surveillance Mode Light       | 1 pc ( Red ) Green on indicates CCTV mode                                                                          |
| Protection Level       | Pluse Group                   | Level 3<br>Standard: IEC61000 - 4 -4                                                                               |
|                        | ESD                           | 1a Contact Discharge Level 3<br>1b Air Discharge Level 3<br>Standard : IEC61000 - 4 - 2                            |
|                        | Anti Thunder Level            | 6 KV Standard : IEC61000 - 4 - 5                                                                                   |
| Working<br>Environment | Working Temperature           | - 10 Degrees C ~ 55 Degrees C                                                                                      |
|                        | Storage Temperature           | - 40 Degrees C ~ 85 Degrees C                                                                                      |
|                        | Humidity ( Non - condensing ) | 0 ~ 95 %                                                                                                           |
| Mechanical             | Dimension ( L x W x H )       | 160mm x 80mm x 27mm                                                                                                |
|                        | Our Shell                     | Galvanized Sheet                                                                                                   |
|                        | Color                         | Dark Grey                                                                                                          |
|                        | Weight                        | 0.231Kg ( only PoE device )                                                                                        |

### Package Contains

- 4 Ports PoE Switch
- Power adaptor
- AC Power cable
- Screws
- User Manual

#### Dimensions