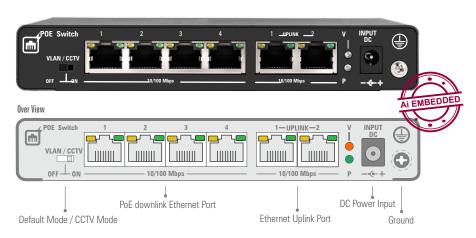

# THE AGE OF .

■ PoE PD Alive Check (Watch Dog)

The PoE switch has Al based inbuilt advanced mechanism to check & continuously monitor the status of all Power Devices (PD) in network & reboot the powered off devices if any.

Support Hi PoE device

Port Number "1" is specially designed for high power devices like PTZ camera, Video Door Phone, Wifi Access Point and more.

Power Overload Indication

The Power indicator LED starts blinking in case of Power supply overload.

#### Model Code: LSI-0402-62W

- Designed for smooth operation.
- Plug and Play, No additional settings required.
- Protection against Lightning, Anti Static, Non-Interference up to 6KV.
- 2 Ports X 100 Mbps uplink Ethernet port (Extra Port to connect internet).
- 4 Ports X 100 Mbps downlink POE (Power over Ethernet) every port supports MDI / MDX.
- $lue{}$  One Key CCTV mode (1  $\sim$  4 Downlink Ports can transmit Power and Data upto 250 Mtr (10 Mbps).
- Standard: Meet IEEE802.3, IEEE802.3u, IEEE802.3 af/ at standards, Support MID-Span & END-Span Devices.
- Transmission Distance : Ethernet Up to 100 Mtr.

CCTV / VLAN mode up to 250 Mtr. Uplink Port : Up to 100 Mtr.

## **Technical Specifications**

| Model Code             |                               | LSI-0402-62W                                                                                                       |
|------------------------|-------------------------------|--------------------------------------------------------------------------------------------------------------------|
| Power                  | Power Supply                  | Power Adaptor                                                                                                      |
|                        | Voltage Range / consumption   | DC48V ~ 54V / < 5W                                                                                                 |
|                        | Max PoE power                 | 62 W                                                                                                               |
| Ethernet               | Speed                         | 1 - 4 Port Default : 10 / 100 Mbps                                                                                 |
|                        |                               | CCTV: 10 Mbps ( CCTV Mode )                                                                                        |
|                        |                               | UPLINK: 100 Mbps                                                                                                   |
|                        | Transmission Distance         | 1-4 Port Default : Up to 100 Meters                                                                                |
|                        |                               | 1-4 Port Default : Up to 250 Meters CCTV Mode                                                                      |
|                        |                               | UPLINK : 100 Meters                                                                                                |
| Network Switch         | Ethernet Standards            | IEEE802.3 - 2.3u , IEE802.3 af/at                                                                                  |
|                        | Exchange Capacity             | 1.2 Gbps                                                                                                           |
|                        | Packet forward Rate           | 0.74Mbps                                                                                                           |
|                        | Packet Buffer                 | 768K                                                                                                               |
|                        | MAC                           | 2 K                                                                                                                |
| Indicators             | Power Light                   | 1 pc ( Green )                                                                                                     |
|                        | Ethernet Port Light           | 2 pcs (Yellow & Green ) on RJ45<br>Yellow indicates PoE Green indicates link Active<br>Green indicates Active link |
|                        | Surveillance Mode Light       | 1 pc ( Red ) Green on indicates CCTV mode                                                                          |
| Protection Level       | Pluse Group                   | Level 3<br>Standard: IEC61000 - 4 -4                                                                               |
|                        | ESD                           | 1a Contact Discharge Level 3<br>1b Air Discharge Level 3<br>Standard : IEC61000 - 4 - 2                            |
|                        | Anti Thunder Level            | 6 KV Standard : IEC61000 - 4 - 5                                                                                   |
| Working<br>Environment | Working Temperature           | - 10 Degrees C ~ 55 Degrees C                                                                                      |
|                        | Storage Temperature           | - 40 Degrees C ~ 85 Degrees C                                                                                      |
|                        | Humidity ( Non - condensing ) | 0 ~ 95 %                                                                                                           |
| Mechanical             | Dimension ( L x W x H )       | 160mm x 80mm x 27mm                                                                                                |
|                        | Our Shell                     | Galvanized Sheet                                                                                                   |
|                        | Color                         | Dark Grey                                                                                                          |
|                        | Weight                        | 0.231Kg ( only PoE device )                                                                                        |