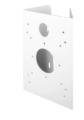

### Accessories

Surface Mount SMB-8000

Wall Mount WMB-8000

Ceiling Mount CMB-8000

Pole Mount Adapter PMA-8000

Corner Mount Adapter CMA-8000

DNote: To install ZN1A-2D6DTMZ71, one of the above brackets is required.