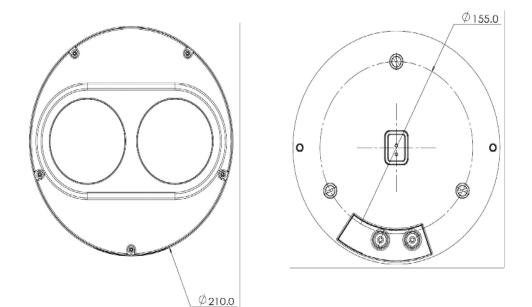

### Dimensions

All specifications are subject to change without notice.

RICA Page 4

CORP HQ +1 (919) 230-8700 | WEST COAST +1 (310) 222-8600 ganzsecurity.com ©2021 CBC AMERICA LLC, All Rights Reserved. 11/21