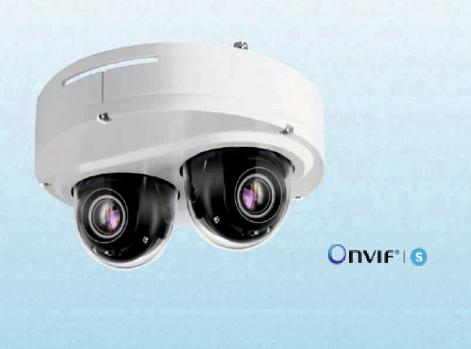

# 10MP IR Dual Sensor Indoor / Outdoor IP Camera ZN1A-2D6DTMZ71

#### Features:

- 2 x 5MP (10MP), 30fps at 5MP per sensor
- H.265, H.264 and MJPEG compression
- Superior low light performance
- Remote zoom and focus lens (auto-focus)
- One IP Address for two cameras
- SMART Bitrate Control and Region of Interest
- Suitable for indoor or outdoor use
- NDAA Compliant

### 10MP IR Dual Sensor IP Camera with AI