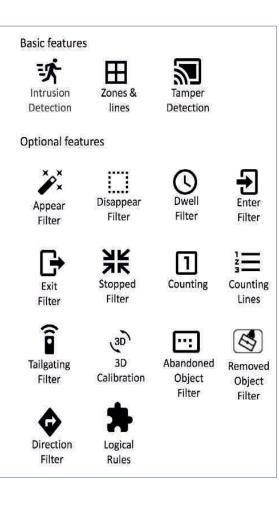

#### **Basic features:**

#### Analytics Engine

Advanced tracking algorithm with rich library of detection behaviors

**Detection Zones and Rules** 

- 40 zones (Multi-segment Polygons and Lines) in total, 60 rules in total as standard Intrusion Detection
- Detection of the presence of an object .

#### **Tamper Detection**

Supported as standard

#### **Optional features:**

**Detection Behavior** 

Enter, Exit, Appear, Disappear, Stop, Direction, Dwell filter, Abandoned/Removed object filter, Tailgating

Logical Rules

- Extends standard rules to allow various combinations of the inputs 3D Behavior
- Perspective Corrected Size and Speed ٠

#### **Filters**

**Object Classification** 

Configured Max./Min. object sizes and Max./Min. speeds

Counting Line

High accuracy people and vehicle counting; 20 counters in total

Page 3